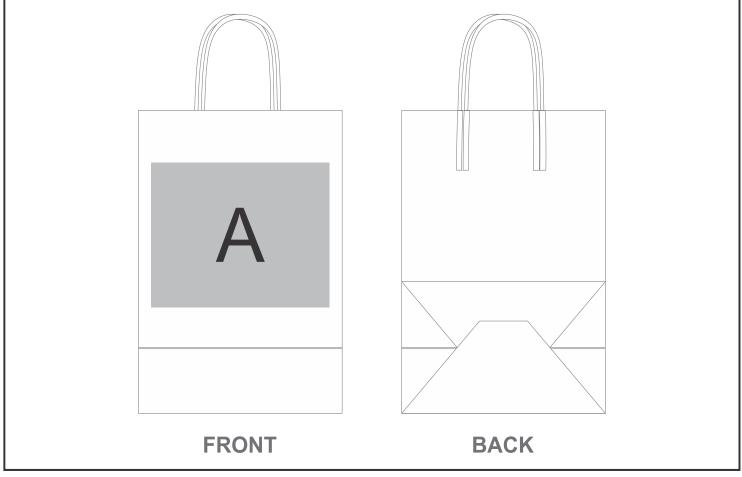

## **Branding Options:**

| Position | Branding Method (Branding Code)     | No. of Colours | Dimension               |
|----------|-------------------------------------|----------------|-------------------------|
| А        | Digital Custom Gift Bag (DCB-CHG-3) | Full Colour    | 240mm wide x 230mm high |